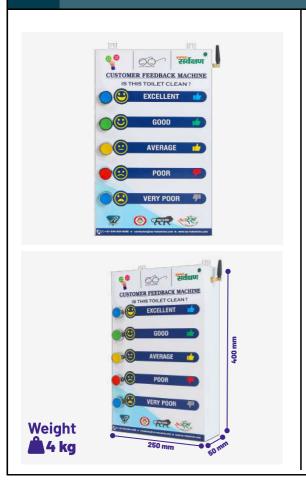

### 20 Toilet Feedback Machine - 5 Push Button

**Type of Machine:**- IOT Based Feedback System with 5 Button Feedback Input Plug and Play System, Keeping your fingers on the pulse of customer satisfaction

**Dimensions**: Length-250 mm x Breadth-50 mm x height-375 mm, Weight-4 kg.

**Mechanism:** Easy and Prompt input from customer, By Just "Push of a Button" 5 types of multi questions gives the quick feedback about your services (Good, Average and Bad)

**Accessories:** Customer Feedback System with realtime Update on Website and Online Report Daily, Weekly, Monthly Feedback.

**Application:** Android app for record view with 6 month data pack subscription Inbuilt M2M Sim Card. Secured login through id and Password