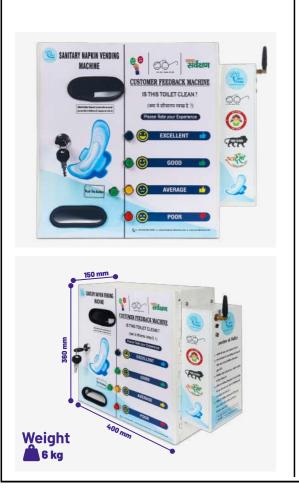

**Sanitary Napkin Vending & Feedback** 

**Machine-4 Button** 

### 21

**Type of Machine:**- IOT Based Feedback System with 4 Button Feedback Input Plug and Play System, Keeping your fingers on the pulse of customer satisfaction

**Dimensions**: Length-400 mm x Breadth-150 mm x height-360 mm, Weight-6kg.

**Mechanism:** Easy and Prompt input from customer, By Just "Push of a Button" 4 types of multi questions gives the quick feedback about your services (Good, Average and Bad)

**Accessories:** Customer Feedback System with realtime Update on Website and Online Report Daily, Weekly, Monthly Feedback.

**Application:** Android app for record view with 6 month data pack subscription Inbuilt M2M Sim Card. Secured login through id and Password

**Office & Manufacturing Unit: VP INDUSTRIES.** 

AO-91, Amrit Steel Compound, South Side Industrial Area, Ghaziabad-201001