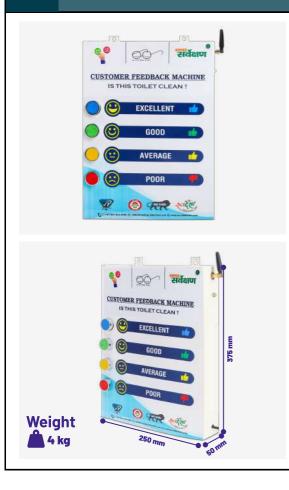

#### **Toilet Feedback Machine - 4 Push Button**

**Type of Machine:**- IOT Based Feedback System with 4 Button Feedback Input Plug and Play System, Keeping your fingers on the pulse of customer satisfaction

**Dimensions**: Length-250 mm x Breadth-50 mm x height-375 mm, Weight-4 kg

**Mechanism:** Easy and Prompt input from customer, By Just "Push of a Button" 4 types of multi questions gives the quick feedback about your services (Good, Average and Bad)

**Accessories:** Customer Feedback System with realtime Update on Website and Online Report Daily, Weekly, Monthly Feedback.

**Application:** Android app for record view with 6 month data pack subscription Inbuilt M2M Sim Card. Secured login through id and Password