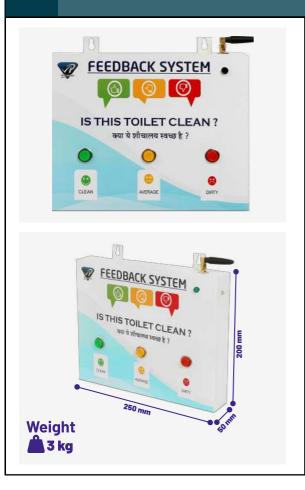

#### **Toilet Feedback Machine | 3 Push Button**

**Type of Machine:**- IOT Based Feedback System with 3 Button Feedback Input Plug and Play System, Keeping your fingers on the pulse of customer satisfaction

**Dimensions**: Length-250 mm x Breadth-50 mm x height-200 mm, Weight-3 kg

**Mechanism:** Easy and Prompt input from customer, By Just "Push of a Button" 3 types of multi questions gives the quick feedback about your services (Good, Average and Bad)

**Accessories:** Customer Feedback System with realtime Update on Website and Online Report Daily, Weekly, Monthly Feedback.

**Application:** Android app for record view with 6 month data pack subscription Inbuilt M2M Sim Card. Secured login through id and Password